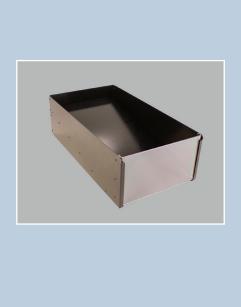

## Gravity-feed design keeps product toward the front

Merchandise salad, mushrooms and specialty items with Fresh-Fit® Aluminum Gravity-Feed Bins. The angled design facilitates first-in, first-out replenishment and keeps product toward the front of the bin for easy access.

Product is easily visible behind the clear front product stop. Use in cases or fit into the Fresh-Fit® Convertible Flat Rack; can also be used to transport product.