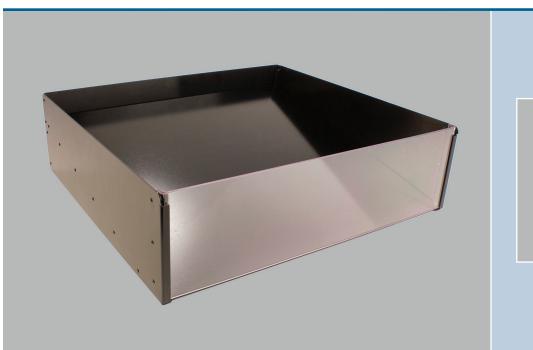

## Gravity-feed design keeps product toward the front

Merchandise salad, mushrooms and specialty items with Fresh-Fit® Aluminum Gravity-Feed Bins. The angled design facilitates first-in, first-out replenishment and keeps product toward the front of the bin for easy access.

Product is easily visible behind the clear front product stop. Use in cases or fit into the Fresh-Fit® Convertible Flat Rack; can also be used to transport product.